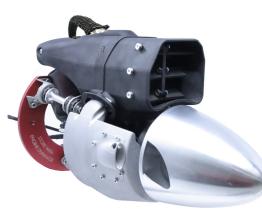

## DESCRIPTION

The A33H Engine System from Cobra Aero is the same core engine as the A33N with special modifications to optimize heavy fuel operation.

- High power to weight
- Low acoustic signature
- Additively manufactured cylinder, mount, intake, and exhaust system unlock design potential that other manufacturing methods can't (performance, weight, package, sound, efficiency, etc.)
- Hardware, electronics and software all designed specifically for UAS applications
- Machined crankcase with integrated belt driven starter-generator
- Integrated focal isolation mount
- Parallel hybrid capabilities help boost output when bursts of climb or sprint power are required

## **SPECIFICATIONS**

**Engine Type: Displacement:** Mass:

**Power Output: PreHeat:** Fuel Type:

Air-cooled 2-stroke single 33 cc (2.0 ci) 3.15 kg (6.94 lbs) (Includes core engine, exhaust, focal isolation mount, ECU, fuel pump and accumulator, injector, ignition, generator, harnesses) 1.9 kW (2.5 HP) at 8050 RPM 10 minutes @ 110 Watts **Fuel Consumption:** 500 g/kW-hr (0.83 lb/hp-hr) cruise Generator Output: 200W (400 W intermittent) JP-5, Jet A, VP, P4F heavy fuel 50:1 premix

## THE ENGINE PACKAGE INCLUDES

- **Power4Flight IntelliJect ECU**
- Self-priming fuel pump and accumulator
- All required EFI sensors and wire harnessing
  - CHT, MAT and Fuel pressure
  - **Baro and MAP**
  - CDI module
- Integrated preheating system
- **Electric power generator**
- Cooling duct with active control
- **Optional IntelliGen PMU for starting** charging and power augmentation capabilities