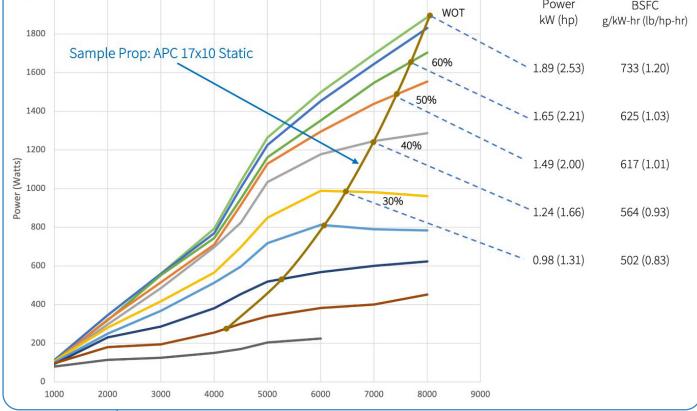

## **SPECIFICATIONS**

**Engine Type: Displacement:** Mass:

**Power Output: PreHeat:** Fuel Type:

Air-cooled 2-stroke single 33 cc (2.0 ci) 3.15 kg (6.94 lbs) (Includes core engine, exhaust, focal isolation mount, ECU, fuel pump and accumulator, injector, ignition, generator, harnesses) 1.9 kW (2.5 HP) at 8050 RPM 10 minutes @ 110 Watts **Fuel Consumption:** 500 g/kW-hr (0.83 lb/hp-hr) cruise Generator Output: 200W (400 W intermittent) JP-5, Jet A, VP, P4F heavy fuel 50:1 premix