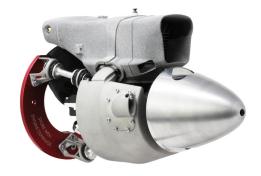

## **DESCRIPTION**

The A33N Engine System is Cobra Aero's initial entrant in the AXX family of engines. The A33N engine is an allnew purpose designed UAS engine, and it's quickly becoming the standard for all group 2 UAS.

- High power to weight
- Low acoustic signature
- Additively manufactured cylinder, mount, intake, and exhaust system unlock design potential that other manufacturing methods can't (performance, weight, package, sound, efficiency, etc.)
- Hardware, electronics and software all designed specifically for UAS applications
- Machined crankcase with integrated belt driven generator.
- Integrated focal isolation mount
- Passed FAR33 150-hour endurance test
- Alternate A33 Engine configurations available upon request

## THE ENGINE PACKAGE INCLUDES

- Power4Flight IntelliJect ECU
- Currawong self-priming fuel pump
- All required EFI sensors and wire harnessing
  - CHT, MAT and Fuel pressure
  - Baro and MAP
  - ° CDI module
- Fuel pressure accumulator
- Full induction and exhaust system
- Electric power generator with start capability
- Cooling duct with active control