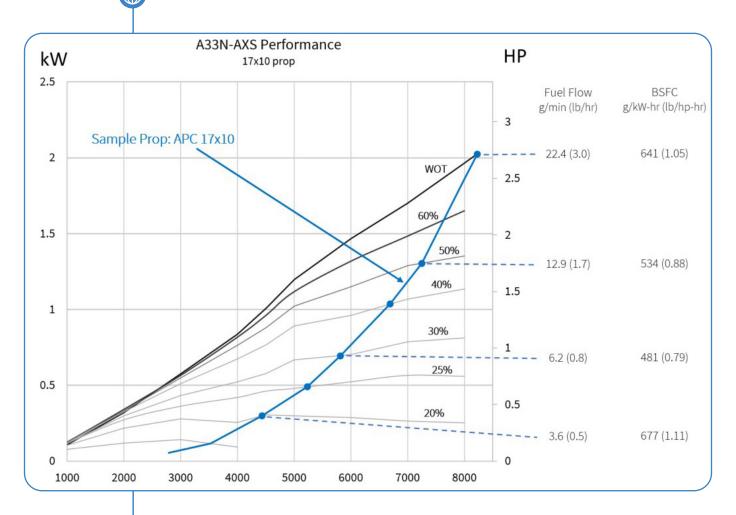

Power Output: 2.2 kW (2.9 HP) at 8350 RPM
Fuel Consumption: 500 g/kW-hr (0.82 lb/hp-hr) cruise
Generator Output: 200W (400 W intermittent)
Fuel Tyne: Gasoline 50:1 premix